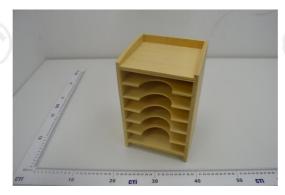

LEADERJOY IMP. & EXP. CO., LTD NO. 888 Beicun RD, Yiwu, China

3. Object of the declaration:

Product Description: Geometric Card Cabinet

Product Function: Wooden Toy

4. Color image of product:

- 5. The object of the declaration described in point 4 is in conformity with the relevant Community harmonisation legislation:
- -- 2009/48/EC Toy Safety Directive
  - 6. References to the relevant harmonised standards used, or references to the specifications in relation to which conformity is declared:
    - 1) EN 71-1:2011+A3:2014 Mechanical & Physical Properties
    - 2) EN71 part 2: 2011+A1:2014 Flammability
    - 3) EN71 part 3: 2013 Migration of Certain Elements